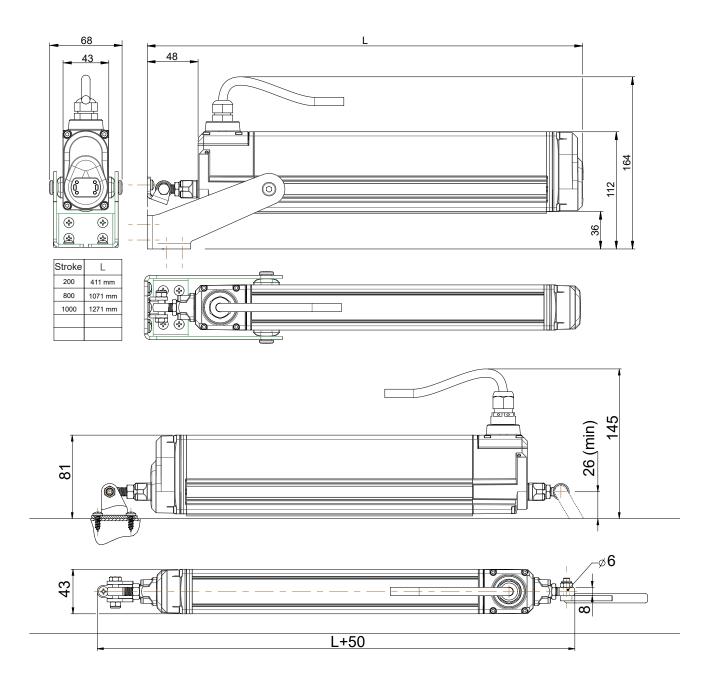

Stainless steel drive.

Millimetrically adjustable stroke.

| TECHNICAL SPECIFICATIONS                                | MCBS80 230V                           | MCBS80 24V              |
|---------------------------------------------------------|---------------------------------------|-------------------------|
| Power Supply voltage *                                  | 230V ~ 50Hz                           | 24Vdc                   |
| Maximum load applicable in thrust                       | 800 N                                 | 800 N                   |
| Maximum applicable load in traction                     | 800 N                                 | 800 N                   |
| Stroke                                                  | 200 - 800 - 1000 mm                   |                         |
| Absorbed current                                        | 0,2 A                                 | 1 A                     |
| Idle translation speed                                  | 6,5 mm/s                              | 6,5 mm/s                |
| Duration of the idle stroke                             | (stroke/idle translation speed)       |                         |
| Double insulated                                        | Yes                                   | Yes                     |
| Service type                                            | S2 de 3 min                           | S2 de 3 min             |
| Operating temperature                                   | -20°C + 60°C                          | -20°C + 60°C            |
| Protection class                                        | IP68 (cursos 200-400) IP65 (cursos 60 | 0-800-1000)             |
| Parallel connection                                     | Yes                                   | Yes                     |
| Synchronous operation of more motors on the same window | v Yes                                 | Yes                     |
| Limit Switch                                            | Mechanical / Electronic               | Mechanical / Electronic |