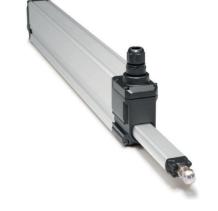

## PRODUCT DESCRIPTION

Linear electric actuator Motorline model MCBS80 with self-aligning tilting mouvement, complete with support and fitting accessory for top hung windows or sun blades and louvers. Operation at 230V 50Hz, or, as an alternative, at 24V DC. Max. traction and thrust force 800N. Preset for the synchronous operation of two actuators on the same window. Available strokes: 200 - 800 - 1000mm. Worm screw in stainless steel and IP68 protection degree for 200mm stroke. IP65 for 800 and 1000mm strokes. CE marked device.

Stainless steel drive.

Millimetrically adjustable stroke.

| TECHNICAL SPECIFICATIONS                                | MCBS80 230V                           | MCBS80 24V              |
|---------------------------------------------------------|---------------------------------------|-------------------------|
| Power Supply voltage *                                  | 230V ~ 50Hz                           | 24Vdc                   |
| Maximum load applicable in thrust                       | 800 N                                 | 800 N                   |
| Maximum applicable load in traction                     | 800 N                                 | 800 N                   |
| Stroke                                                  | 200 - 800 - 1000 mm                   |                         |
| Absorbed current                                        | 0,2 A                                 | 1 A                     |
| Idle translation speed                                  | 6,5 mm/s                              | 6,5 mm/s                |
| Duration of the idle stroke                             | (stroke/idle translation speed)       |                         |
| Double insulated                                        | Yes                                   | Yes                     |
| Service type                                            | S2 de 3 min                           | S2 de 3 min             |
| Operating temperature                                   | -20°C + 60°C                          | -20°C + 60°C            |
| Protection class                                        | IP68 (cursos 200-400) IP65 (cursos 60 | 0-800-1000)             |
| Parallel connection                                     | Yes                                   | Yes                     |
| Synchronous operation of more motors on the same window | v Yes                                 | Yes                     |
| Limit Switch                                            | Mechanical / Electronic               | Mechanical / Electronic |