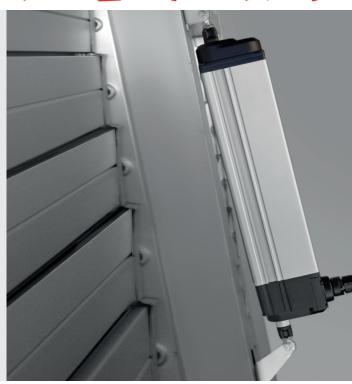

## PRODUCT DESCRIPTION

Linear electric actuator Motorline model MCBS80 with self-aligning tilting mouvement, complete with support and fitting accessory for top hung windows or sun blades and louvers. Operation at 230V 50Hz, or, as an alternative, at 24V DC. Max. traction and thrust force 800N. Preset for the synchronous operation of two actuators on the same window. Available strokes: 200 - 800 - 1000mm. Worm screw in stainless steel and IP68 protection degree for 200mm stroke. IP65 for 800 and 1000mm strokes. CE marked device.

 $\triangle$ 

This product does not support constant power after the course is over, having a limit of 120sec to turn it off after reaching the limit switch.

High degree of protection against dust and water IP68.

Stainless steel drive.

Millimetrically adjustable stroke.

| TECHNICAL SPECIFICATIONS                                | MCBS80 230V                           | MCBS80 24V              |
|---------------------------------------------------------|---------------------------------------|-------------------------|
| Power Supply voltage *                                  | 230V ~ 50Hz                           | 24Vdc                   |
| Maximum load applicable in thrust                       | 800 N                                 | 800 N                   |
| Maximum applicable load in traction                     | 800 N                                 | 800 N                   |
| Stroke                                                  | 200 - 800 - 1000 mm                   |                         |
| Absorbed current                                        | 0,2 A                                 | 1 A                     |
| Idle translation speed                                  | 6,5 mm/s                              | 6,5 mm/s                |
| Duration of the idle stroke                             | (stroke/idle translation speed)       |                         |
| Double insulated                                        | Yes                                   | Yes                     |
| Service type                                            | S2 de 3 min                           | S2 de 3 min             |
| Operating temperature                                   | -20°C + 60°C                          | -20°C + 60°C            |
| Protection class                                        | IP68 (cursos 200-400) IP65 (cursos 60 | 0-800-1000)             |
| Parallel connection                                     | Yes                                   | Yes                     |
| Synchronous operation of more motors on the same window | v Yes                                 | Yes                     |
| Limit Switch                                            | Mechanical / Electronic               | Mechanical / Electronic |