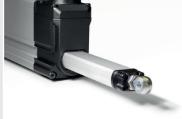

## PRODUCT DESCRIPTION

Linear electric actuator Motorline model MCBS80 with self-aligning tilting mouvement, complete with support and fitting accessory for top hung windows or sun blades and louvers. Operation at 230V 50Hz, or, as an alternative, at 24V DC. Max. traction and thrust force 800N. Preset for the synchronous operation of two actuators on the same window. Available strokes: 200 - 800 - 1000mm. Worm screw in stainless steel and IP68 protection degree for 200mm stroke. IP65 for 800 and 1000mm strokes. CE marked device.

Stainless steel drive.

Millimetrically adjustable stroke.

| TECHNICAL SPECIFICATIONS                                | MCBS80 230V                           | MCBS80 24V              |
|---------------------------------------------------------|---------------------------------------|-------------------------|
| Power Supply voltage *                                  | 230V ~ 50Hz                           | 24Vdc                   |
| Maximum load applicable in thrust                       | 800 N                                 | 800 N                   |
| Maximum applicable load in traction                     | 800 N                                 | 800 N                   |
| Stroke                                                  | 200 - 800 - 1000 mm                   |                         |
| Absorbed current                                        | 0,2 A                                 | 1 A                     |
| Idle translation speed                                  | 6,5 mm/s                              | 6,5 mm/s                |
| Duration of the idle stroke                             | (stroke/idle translation speed)       |                         |
| Double insulated                                        | Yes                                   | Yes                     |
| Service type                                            | S2 de 3 min                           | S2 de 3 min             |
| Operating temperature                                   | -20°C + 60°C                          | -20°C + 60°C            |
| Protection class                                        | IP68 (cursos 200-400) IP65 (cursos 60 | 0-800-1000)             |
| Parallel connection                                     | Yes                                   | Yes                     |
| Synchronous operation of more motors on the same window | v Yes                                 | Yes                     |
| Limit Switch                                            | Mechanical / Electronic               | Mechanical / Electronic |